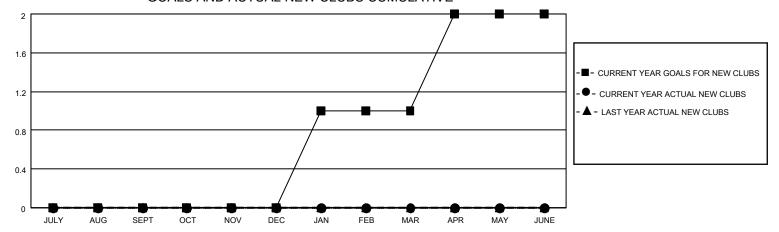

## GOALS AND ACTUAL NEW CLUBS CUMULATIVE

## MONTHLY MEMBERSHIP PROGRESS REPORT

LOCATION REP OF SOUTH AFRICA

District 410 W

Results as of: 9/30/2021

| Clubs                 |               |           |               | Members               |                        |                         |                                                    |
|-----------------------|---------------|-----------|---------------|-----------------------|------------------------|-------------------------|----------------------------------------------------|
| RESULTS FOR 2021-2022 |               |           |               | RESULTS FOR 2021-2022 |                        |                         |                                                    |
| QUARTER               | NEW CLUB GOAL | NEW CLUBS | DROPPED CLUBS | QUARTER MEME          | BER GROWTH NET<br>GOAL | MEMBER GROWTH<br>ACTUAL | DROPPED<br>MEMBERS ACTUAL<br>(including transfers) |
| JULY/AUG/SEPT         | 0             | 0         | 0             | JULY/AUG/SEPT         | 5                      | 27                      | 33                                                 |
| OCT/NOV/DEC           | 0             | 0         | 0             | OCT/NOV/DEC           | 10                     | 0                       | 0                                                  |
| JAN/FEB/MAR           | 1             | 0         | 0             | JAN/FEB/MAR           | 15                     | 0                       | 0                                                  |
| APR/MAY/JUNE          | 1             | 0         | 0             | APR/MAY/JUNE          | 20                     | 0                       | 0                                                  |