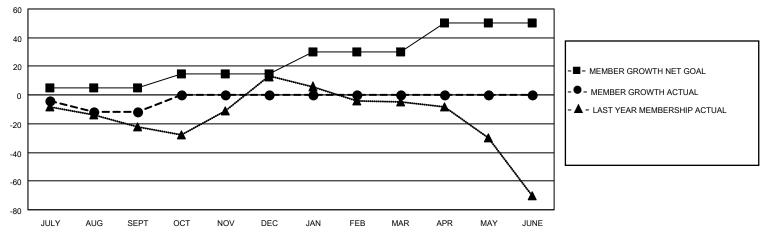

## GOALS AND ACTUAL MEMBERS CUMULATIVE

| DROPPED CLUBS: 0 |    | 12 CLUBS OF 56 ADDED 1 OR<br>MORE NEW MEMBERS | GENDER DISTRIBUTION                 |              |  |
|------------------|----|-----------------------------------------------|-------------------------------------|--------------|--|
|                  |    | WORE NEW WEWBERS                              | MALE                                | 542 (55.42%) |  |
|                  |    |                                               | FEMALE 436 (44.58%)                 |              |  |
| DROPPED MEMBERS  |    |                                               | NON BINARY                          | 0 (0.00%)    |  |
|                  |    |                                               | PREFER NOT TO ANSWER                | 0 (0.00%)    |  |
| DECEASED         | 5  |                                               |                                     | ,            |  |
| CLUB CANCELLED   | 0  | CLICK HERE FOR CUMULATIVE                     | TOTAL FAMILY UNIT MEMBERS 205       |              |  |
| OTHER            | 28 | MEMBERSHIP DATA                               |                                     |              |  |
| TOTAL            | 33 |                                               | FAMILY MEMBERS PAYING HALF DUES 107 |              |  |
|                  |    |                                               |                                     |              |  |

## MONTHLY MEMBERSHIP PROGRESS REPORT

LOCATION REP OF SOUTH AFRICA

District 410 W

Results as of: 9/30/2021

| Clubs                 |               |           |               | Members               |                        |                         |                                                    |
|-----------------------|---------------|-----------|---------------|-----------------------|------------------------|-------------------------|----------------------------------------------------|
| RESULTS FOR 2021-2022 |               |           |               | RESULTS FOR 2021-2022 |                        |                         |                                                    |
| QUARTER               | NEW CLUB GOAL | NEW CLUBS | DROPPED CLUBS | QUARTER MEME          | BER GROWTH NET<br>GOAL | MEMBER GROWTH<br>ACTUAL | DROPPED<br>MEMBERS ACTUAL<br>(including transfers) |
| JULY/AUG/SEPT         | 0             | 0         | 0             | JULY/AUG/SEPT         | 5                      | 27                      | 33                                                 |
| OCT/NOV/DEC           | 0             | 0         | 0             | OCT/NOV/DEC           | 10                     | 0                       | 0                                                  |
| JAN/FEB/MAR           | 1             | 0         | 0             | JAN/FEB/MAR           | 15                     | 0                       | 0                                                  |
| APR/MAY/JUNE          | 1             | 0         | 0             | APR/MAY/JUNE          | 20                     | 0                       | 0                                                  |